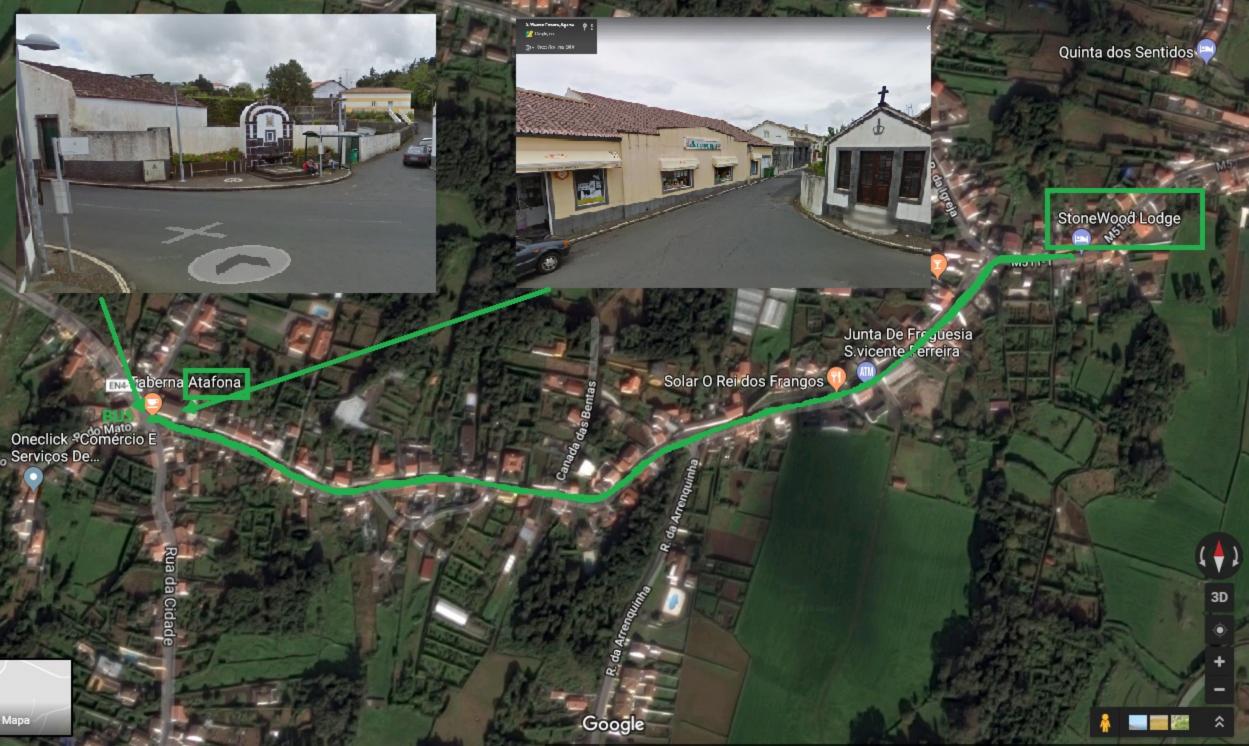

15:42

15:44

15:53

15:57

15:58

16:00

| To Ponta Delgada                                                                                                                                                                                                                                                                                                                                                                                                                                                                                                                                                                                                                                                                                                                                                                                                                                                                                                                                                                                                                                                                                                                                                                                                                                                                                                                                                                                                                                                                                                                                                                                                                                                                                                                                                                                                                                                                                                                                                                                                                                                                                                               | Dom. e F. |
|--------------------------------------------------------------------------------------------------------------------------------------------------------------------------------------------------------------------------------------------------------------------------------------------------------------------------------------------------------------------------------------------------------------------------------------------------------------------------------------------------------------------------------------------------------------------------------------------------------------------------------------------------------------------------------------------------------------------------------------------------------------------------------------------------------------------------------------------------------------------------------------------------------------------------------------------------------------------------------------------------------------------------------------------------------------------------------------------------------------------------------------------------------------------------------------------------------------------------------------------------------------------------------------------------------------------------------------------------------------------------------------------------------------------------------------------------------------------------------------------------------------------------------------------------------------------------------------------------------------------------------------------------------------------------------------------------------------------------------------------------------------------------------------------------------------------------------------------------------------------------------------------------------------------------------------------------------------------------------------------------------------------------------------------------------------------------------------------------------------------------------|-----------|
|                                                                                                                                                                                                                                                                                                                                                                                                                                                                                                                                                                                                                                                                                                                                                                                                                                                                                                                                                                                                                                                                                                                                                                                                                                                                                                                                                                                                                                                                                                                                                                                                                                                                                                                                                                                                                                                                                                                                                                                                                                                                                                                                | 07.00     |
| Maria de la constitución de la c | 07:00     |
| Sto. António (baixo) - Lg. da Igreja                                                                                                                                                                                                                                                                                                                                                                                                                                                                                                                                                                                                                                                                                                                                                                                                                                                                                                                                                                                                                                                                                                                                                                                                                                                                                                                                                                                                                                                                                                                                                                                                                                                                                                                                                                                                                                                                                                                                                                                                                                                                                           | 07:03     |
| Capelas - Grota do Morro (Largo)                                                                                                                                                                                                                                                                                                                                                                                                                                                                                                                                                                                                                                                                                                                                                                                                                                                                                                                                                                                                                                                                                                                                                                                                                                                                                                                                                                                                                                                                                                                                                                                                                                                                                                                                                                                                                                                                                                                                                                                                                                                                                               | 07:06     |
| Capelas - R. do Cruzeiro                                                                                                                                                                                                                                                                                                                                                                                                                                                                                                                                                                                                                                                                                                                                                                                                                                                                                                                                                                                                                                                                                                                                                                                                                                                                                                                                                                                                                                                                                                                                                                                                                                                                                                                                                                                                                                                                                                                                                                                                                                                                                                       | 07:07     |
| Capelas - Rossio                                                                                                                                                                                                                                                                                                                                                                                                                                                                                                                                                                                                                                                                                                                                                                                                                                                                                                                                                                                                                                                                                                                                                                                                                                                                                                                                                                                                                                                                                                                                                                                                                                                                                                                                                                                                                                                                                                                                                                                                                                                                                                               | 07:09     |
| Atafona - Largo                                                                                                                                                                                                                                                                                                                                                                                                                                                                                                                                                                                                                                                                                                                                                                                                                                                                                                                                                                                                                                                                                                                                                                                                                                                                                                                                                                                                                                                                                                                                                                                                                                                                                                                                                                                                                                                                                                                                                                                                                                                                                                                | 07:14     |
| S. Vicente - Igreja                                                                                                                                                                                                                                                                                                                                                                                                                                                                                                                                                                                                                                                                                                                                                                                                                                                                                                                                                                                                                                                                                                                                                                                                                                                                                                                                                                                                                                                                                                                                                                                                                                                                                                                                                                                                                                                                                                                                                                                                                                                                                                            | 07:16     |
| Fenais da Luz - Bairro                                                                                                                                                                                                                                                                                                                                                                                                                                                                                                                                                                                                                                                                                                                                                                                                                                                                                                                                                                                                                                                                                                                                                                                                                                                                                                                                                                                                                                                                                                                                                                                                                                                                                                                                                                                                                                                                                                                                                                                                                                                                                                         | 07:21     |
| Fenais da Luz - Igreja                                                                                                                                                                                                                                                                                                                                                                                                                                                                                                                                                                                                                                                                                                                                                                                                                                                                                                                                                                                                                                                                                                                                                                                                                                                                                                                                                                                                                                                                                                                                                                                                                                                                                                                                                                                                                                                                                                                                                                                                                                                                                                         | 07:22     |
| Farropo - R. S. Jerónimo                                                                                                                                                                                                                                                                                                                                                                                                                                                                                                                                                                                                                                                                                                                                                                                                                                                                                                                                                                                                                                                                                                                                                                                                                                                                                                                                                                                                                                                                                                                                                                                                                                                                                                                                                                                                                                                                                                                                                                                                                                                                                                       | 07:26     |
| Aflitos - Batalha                                                                                                                                                                                                                                                                                                                                                                                                                                                                                                                                                                                                                                                                                                                                                                                                                                                                                                                                                                                                                                                                                                                                                                                                                                                                                                                                                                                                                                                                                                                                                                                                                                                                                                                                                                                                                                                                                                                                                                                                                                                                                                              | 07:31     |
| Fajã de Cima - Pinhal da Paz (cruzamento)                                                                                                                                                                                                                                                                                                                                                                                                                                                                                                                                                                                                                                                                                                                                                                                                                                                                                                                                                                                                                                                                                                                                                                                                                                                                                                                                                                                                                                                                                                                                                                                                                                                                                                                                                                                                                                                                                                                                                                                                                                                                                      | 07:38     |
| Fajá de Cima - Escola                                                                                                                                                                                                                                                                                                                                                                                                                                                                                                                                                                                                                                                                                                                                                                                                                                                                                                                                                                                                                                                                                                                                                                                                                                                                                                                                                                                                                                                                                                                                                                                                                                                                                                                                                                                                                                                                                                                                                                                                                                                                                                          | 07:38     |
| Fajã de Cima - Cecília Meireles                                                                                                                                                                                                                                                                                                                                                                                                                                                                                                                                                                                                                                                                                                                                                                                                                                                                                                                                                                                                                                                                                                                                                                                                                                                                                                                                                                                                                                                                                                                                                                                                                                                                                                                                                                                                                                                                                                                                                                                                                                                                                                | 07:40     |
| Ponta Delgada - Hospital                                                                                                                                                                                                                                                                                                                                                                                                                                                                                                                                                                                                                                                                                                                                                                                                                                                                                                                                                                                                                                                                                                                                                                                                                                                                                                                                                                                                                                                                                                                                                                                                                                                                                                                                                                                                                                                                                                                                                                                                                                                                                                       | 07:47     |
| Ponta Delgada - Príncipe do Mónaco (Rotunda                                                                                                                                                                                                                                                                                                                                                                                                                                                                                                                                                                                                                                                                                                                                                                                                                                                                                                                                                                                                                                                                                                                                                                                                                                                                                                                                                                                                                                                                                                                                                                                                                                                                                                                                                                                                                                                                                                                                                                                                                                                                                    | 07:54     |
| Ponta Delgada - Av. Marginal (Forte de S. Brás)                                                                                                                                                                                                                                                                                                                                                                                                                                                                                                                                                                                                                                                                                                                                                                                                                                                                                                                                                                                                                                                                                                                                                                                                                                                                                                                                                                                                                                                                                                                                                                                                                                                                                                                                                                                                                                                                                                                                                                                                                                                                                | 07:58     |
| Ponta Delgada - Av. Marginal (Alfândega)                                                                                                                                                                                                                                                                                                                                                                                                                                                                                                                                                                                                                                                                                                                                                                                                                                                                                                                                                                                                                                                                                                                                                                                                                                                                                                                                                                                                                                                                                                                                                                                                                                                                                                                                                                                                                                                                                                                                                                                                                                                                                       | 07:59     |
| Ponta Delgada - S. Pedro                                                                                                                                                                                                                                                                                                                                                                                                                                                                                                                                                                                                                                                                                                                                                                                                                                                                                                                                                                                                                                                                                                                                                                                                                                                                                                                                                                                                                                                                                                                                                                                                                                                                                                                                                                                                                                                                                                                                                                                                                                                                                                       | 08:01     |